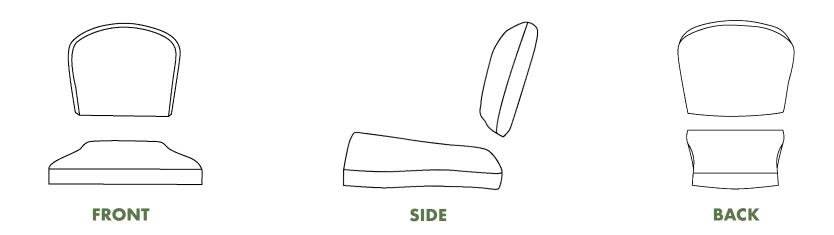

## **BRIBIE METERAGE**

Patterned Or Striped Fabric, Split Fabric, Velvet And Aged Care Fabrics With Backing

**MINIMUM ROLL WIDTH: 1350mm** 

1 ROLL: 29pcs (anything over will need a margin factored into calculations)

| LM / PC  |             | 1pc | 2pc | Зрс | 4рс | 5рс | брс | 7рс | 8рс | 9рс  | 10рс |
|----------|-------------|-----|-----|-----|-----|-----|-----|-----|-----|------|------|
| OPTION 1 | Seat & Back | 1.2 | 2.4 | 3.6 | 4.8 | 6   | 7.2 | 8.4 | 9.6 | 10.8 | 12   |
| OPTION 2 | Seat        | 0.9 | 0.9 | 1.8 | 1.8 | 2.7 | 2.7 | 3.6 | 3.6 | 4.5  | 4.5  |
|          | Back        | 0.6 | 1.1 | 1.7 | 2.2 | 2.8 | 3.3 | 3.9 | 4.4 | 5    | 5.5  |