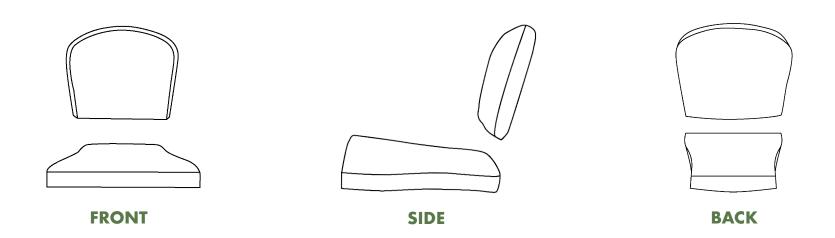

## BRIBIE METERAGE

Plain Fabric or Vinyl

**MINIMUM ROLL WIDTH: 1350mm** 

1 ROLL: 28pcs (anything over will need a margin factored into calculations)

| LM / PC  |             | 1pc | 2pc | 3рс | 4pc | 5pc | брс | <b>7</b> pc | 8pc | 9рс | 10pc |
|----------|-------------|-----|-----|-----|-----|-----|-----|-------------|-----|-----|------|
| OPTION 1 | Seat & Back | 1.1 | 2.2 | 3.3 | 4.4 | 5.5 | 6.6 | 7.7         | 8.8 | 9.9 | 10.1 |
| OPTION 2 | Seat        | 0.6 | 1.2 | 1.8 | 2.4 | 3   | 3.6 | 4.2         | 4.8 | 5.4 | 6    |
|          | Back        | 0.5 | 1   | 1.5 | 2   | 2.5 | 3   | 3.5         | 4   | 4.5 | 5    |